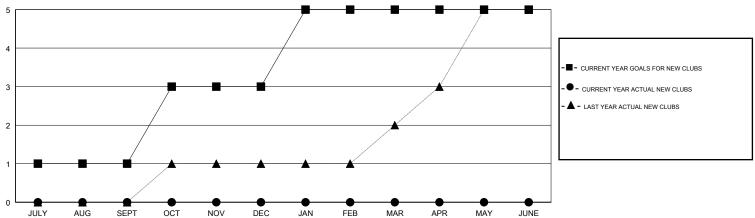

# GOALS AND ACTUAL NEW CLUBS CUMULATIVE

# LOCATION REP OF SRI LANKA

**GMT CA** 

| Clubs                 |               |           |               | Members               |                           |                         |                                                    |
|-----------------------|---------------|-----------|---------------|-----------------------|---------------------------|-------------------------|----------------------------------------------------|
| RESULTS FOR 2017-2018 |               |           |               | RESULTS FOR 2017-2018 |                           |                         |                                                    |
| QUARTER               | NEW CLUB GOAL | NEW CLUBS | DROPPED CLUBS | QUARTER               | MEMBER GROWTH NET<br>GOAL | MEMBER GROWTH<br>ACTUAL | DROPPED<br>MEMBERS ACTUAL<br>(including transfers) |
| JULY/AUG/SEPT         | 1             | 0         | 0             | JULY/AUG/SEPT         | -80                       | 42                      | 205                                                |
| OCT/NOV/DEC           | 2             | 0         | 0             | OCT/NOV/DEC           | 65                        | 73                      | 11                                                 |
| JAN/FEB/MAR           | 2             | 0         | 0             | JAN/FEB/MAR           | 65                        | 0                       | 0                                                  |
| APR/MAY/JUNE          | 0             | 0         | 0             | APR/MAY/JUNE          | 10                        | 0                       | 0                                                  |