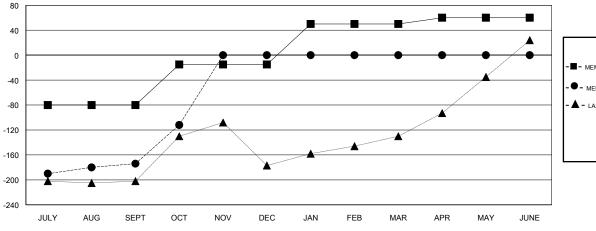

#### GOALS AND ACTUAL MEMBERS CUMULATIVE

| - ■ - MEMBER GROWTH NET GOAL      |  |
|-----------------------------------|--|
| - ● - MEMBER GROWTH ACTUAL        |  |
| - ▲ - LAST YEAR MEMBERSHIP ACTUAL |  |
|                                   |  |
|                                   |  |
|                                   |  |

# LOCATION REP OF SRI LANKA

**GMT CA** 

| Clubs                 |               |           |               | Members               |                           |                         |                                                    |
|-----------------------|---------------|-----------|---------------|-----------------------|---------------------------|-------------------------|----------------------------------------------------|
| RESULTS FOR 2017-2018 |               |           |               | RESULTS FOR 2017-2018 |                           |                         |                                                    |
| QUARTER               | NEW CLUB GOAL | NEW CLUBS | DROPPED CLUBS | QUARTER               | MEMBER GROWTH NET<br>GOAL | MEMBER GROWTH<br>ACTUAL | DROPPED<br>MEMBERS ACTUAL<br>(including transfers) |
| JULY/AUG/SEPT         | 1             | 0         | 0             | JULY/AUG/SEPT         | -80                       | 42                      | 205                                                |
| OCT/NOV/DEC           | 2             | 0         | 0             | OCT/NOV/DEC           | 65                        | 73                      | 11                                                 |
| JAN/FEB/MAR           | 2             | 0         | 0             | JAN/FEB/MAR           | 65                        | 0                       | 0                                                  |
| APR/MAY/JUNE          | 0             | 0         | 0             | APR/MAY/JUNE          | 10                        | 0                       | 0                                                  |